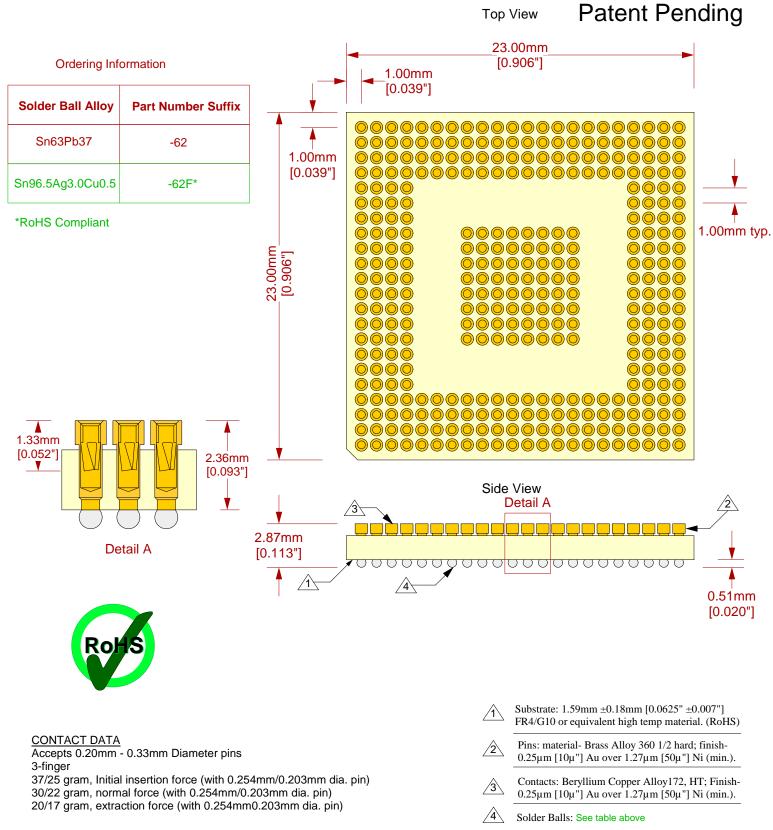

## Description: Giga-snaP BGA SMT Foot

352 position (1.0mm pitch) gold plated female receptacle pins to SMT solder balls (BGA type). Pin asignment 1:1.

<u>Tolerances:</u> diameters  $\pm 0.03$ mm [ $\pm 0.001$ "], PCB perimeters  $\pm 0.18$ mm [ $\pm 0.007$ "], PCB thicknesses  $\pm 0.18$ mm [ $\pm 0.007$ "], pitches (from true position)  $\pm 0.08$ mm [ $\pm 0.003$ "], all other tolerances  $\pm 0.13$ mm [ $\pm 0.005$ "] unless stated otherwise. Materials and specifications are subject to change without notice.